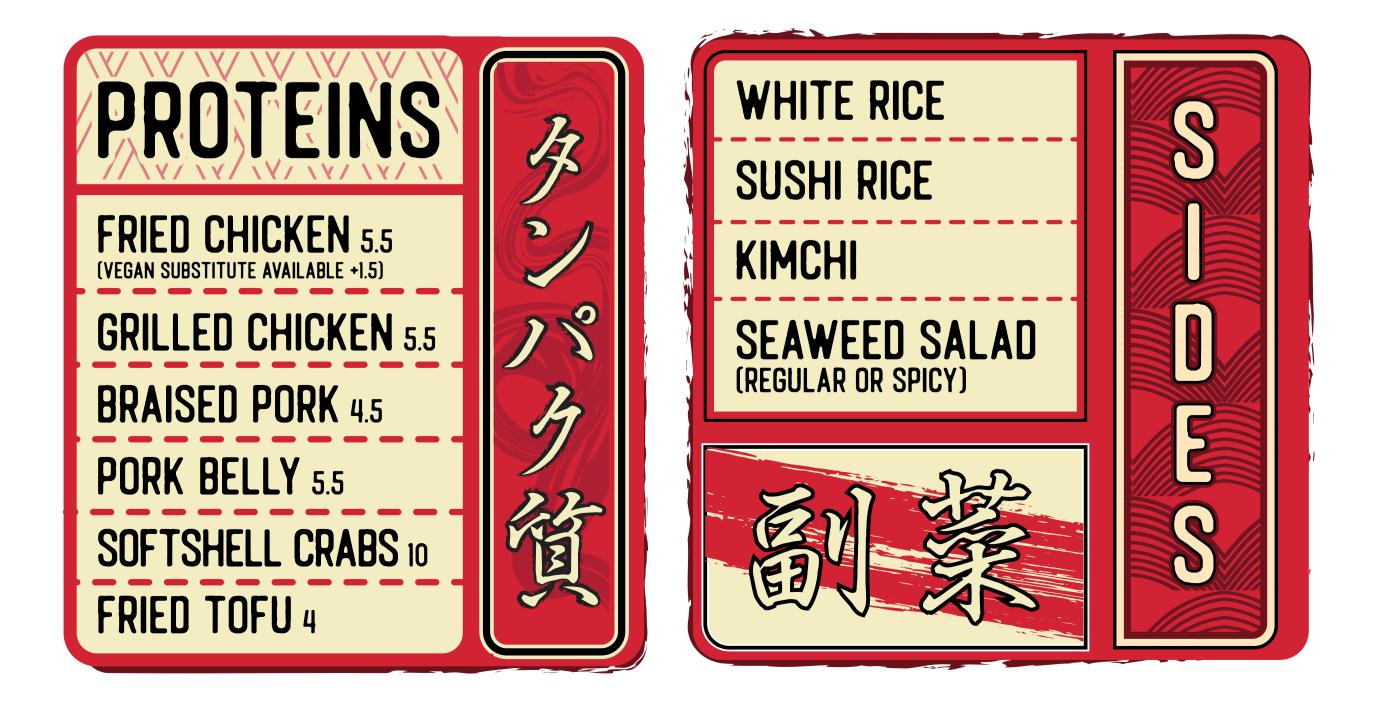

# COLDRAPPS IN YOU CAN FIND PROTEINS AT THE BOTTOM

## SEAWEED SALAD

ASSORTED SEAWEED, CHOPPED ROMAINE, SPINACH, SEASONAL VEGETABLES, BABY TOMATOES, GINGER DRESSING & PUFFED RICE 8.5

(ADD PROTEIN FOR AN ADDITIONAL COST)