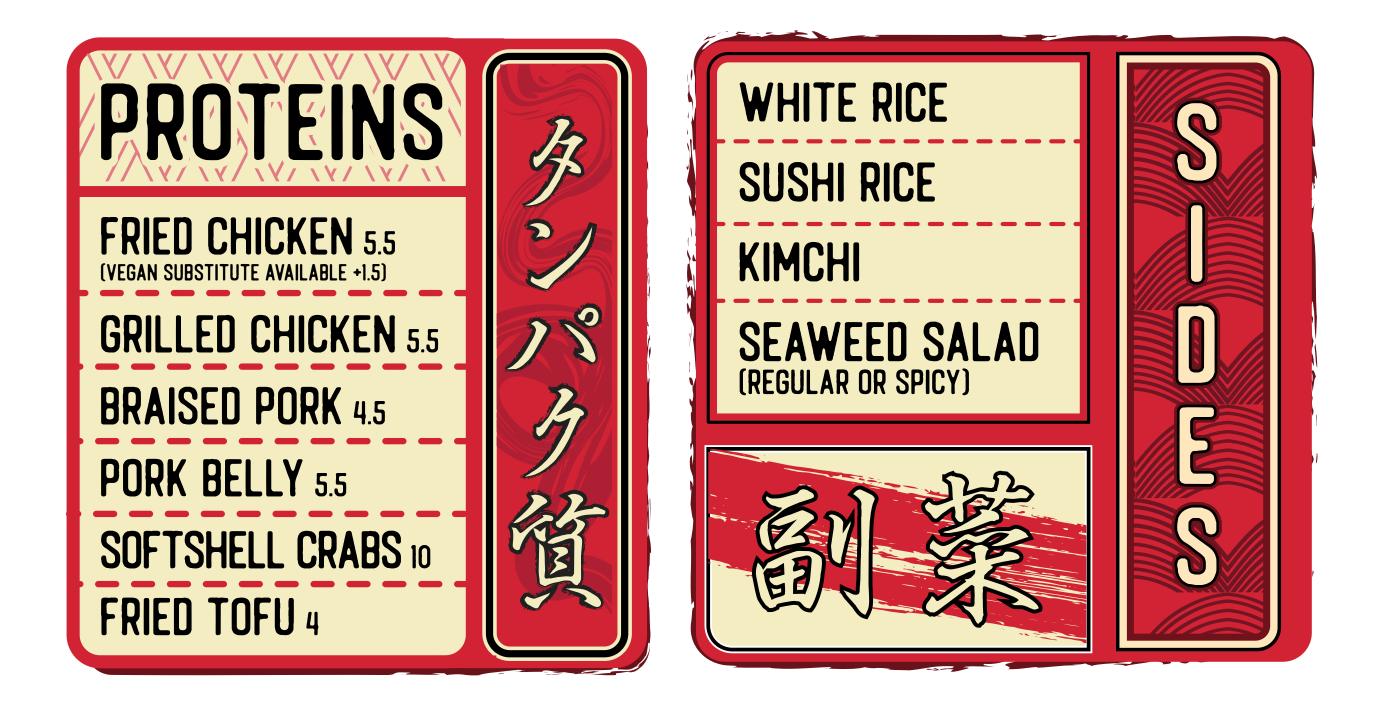

### YOU CAN FIND PROTEINS AT THE BOTTOM

HOUSE SALAD CHOPPED ROMAINE, SPINACH, SEASONAL VEGETABLES. BABY TOMATOES, GINGER DRESSING & PUFFED RICE 7.5

(ADD PROTEIN FOR AN ADDITIONAL COST)

#### SEAWEED SALAD ASSORTED SEAWEED, CHOPPED ROMAINE, SPINACH, SEASONAL VEGETABLES. BABY TOMATOES. GINGER DRESSING & PUFFED RICE 8.5

(ADD PROTEIN FOR AN ADDITIONAL COST)