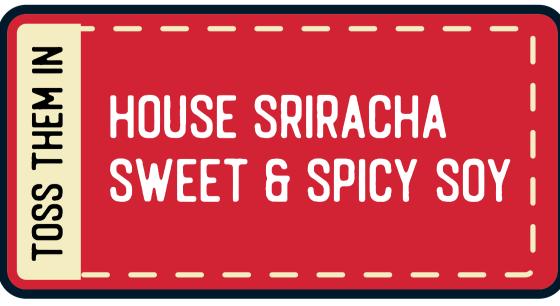

## WINGS

WITH FRESH VEGETABLES & WASABI RANCH

\*CONSUMING RAW OR UNDERCOOKED MEATS, POULTRY, SEAFOOD, SHELLFISH, OR EGGS MAY INCREASE YOUR RISK OF FOODBORNE ILLNESS, ESPECIALLY IF YOU HAVE CERTAIN MEDICAL CONDITIONS.