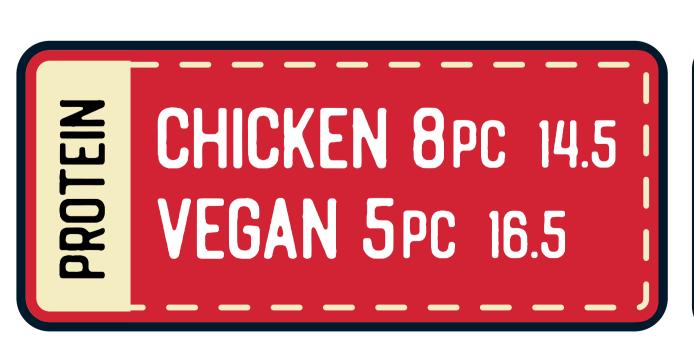

## WINGS

WITH FRESH VEGETABLES & WASABI RANCH

\*CONSUMING RAW OR UNDERCOOKED MEATS, POULTRY, SEAFOOD, SHELLFISH, OR EGGS MAY INCREASE YOUR RISK OF FOODBORNE ILLNESS, ESPECIALLY IF YOU HAVE CERTAIN MEDICAL CONDITIONS.